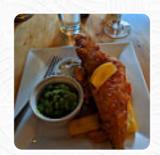

# These Types Of Dishes Are Being Served

**ROAST BEEF** 

**FISH** 

**SALAD** 

**BURGER** 

**TUNA STEAK** 

**MEAT** 

**LAMB** 