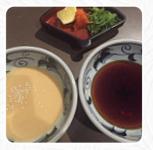

## Momo Japanese Menu

https://menulist.menu
Hotel 55, Ealing, United Kingdom
+442089970206,+442089914450 - http://www.momojapaneserestaurant.co.uk/









On this homepage, you can find the **complete menu of Momo Japanese** from Ealing. Currently, there are *19* meals and drinks available. For **changing offers**, please contact the owner of the restaurant directly. You can also contact them through their website.

## Momo Japanese Menu



#### Sushi Rolls

**SUSHI** 

## Seafood

**PRAWN** 

#### **Drinks**

**DRINKS** 

#### **Appetizer**

**TEMPURA** 

#### Fish

**SEA BASS** 

### Restaurant Category

**BAR** 

# These Types Of Dishes Are Being Served

**TUNA STEAK** 

SOUP

**SALAD** 

## Japanese Specialties

**YAKITORI** 

**VEGETABLE TEMPURA** 

**CHICKEN TERIYAKI** 

**MISO SOUP** 

#### Ingredients Used

**VEGETABLES** 

**SCALLOP** 

**EGG** 

**MISO** 

**MACKEREL** 

**PRAWNS** 

# Momo Japanese Menu



# Momo Japanese

Hotel