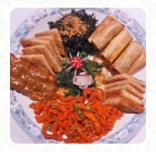

# These Types Of Dishes Are Being Served

**TOSTADAS** 

**CHICKEN** 

**SWEET AND SOUR PORK** 