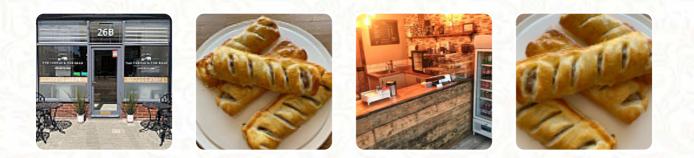

# The Turtle And The Bear Sandwich Shop Menu

<u>https://menulist.menu</u> 26B Beach Station Road, Suffolk Coastal, United Kingdom +447725530874



Here you can find the <u>menu</u> of The Turtle And The Bear Sandwich Shop in Suffolk Coastal. At the moment, there are **19** menus and drinks on the card. You can inquire about *changing offers* via phone.

The Turtle And The Bear Sandwich Shop M

#### Smoothies

SMOOTHIE

Hot Drinks

COFFEE

## **Restaurant Category**

CUBAN



DECAF DECAF COFFEE

#### Sandwiches



B.L.T B.L.T. BLT

# These Types Of Dishes Are Being Served

SALAD CHICKEN BREAD SANDWICH PANINI

## Ingredients Used



BACON MILK

EGG

SAUSAGE TUNA

BEEF



# The Turtle And The Bear Sandwich Shop

26B Beach Station Road, Suffolk Coastal, United Kingdom **Opening Hours:** 



Made with menulist.menu