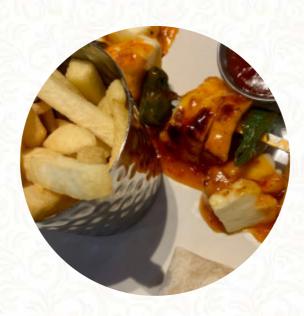

GRILLED MEDITERRANEAN-STYLE VEGETABLES

**Nibbles** 

**HALLOUMI FRIES** 

Sharers

**VEGAN NACHOS** 

Main Menu – Starters – Tapas Style

**CHICKEN BREAST GOUJONS** 

These Types Of Dishes Are Being Served