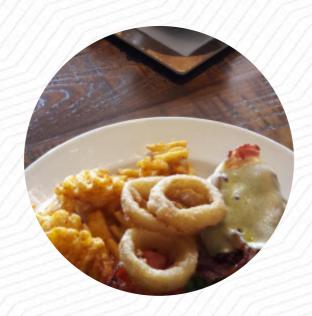

# These Types Of Dishes Are Being Served

**TUNA STEAK** 

**CHICKEN** 

**SIRLOIN STEAK** 

**BURGER** 

**SALAD** 

**FISH** 