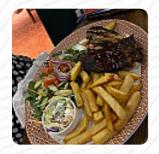

# These Types Of Dishes Are Being Served

**TUNA STEAK** 

**CHICKEN** 

**SIRLOIN STEAK** 

**BURGER** 

**SALAD** 

**FISH** 