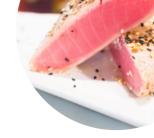

# These Types Of Dishes Are Being Served

**TUNA STEAK** 

**CHICKEN** 

**SIRLOIN STEAK** 

**BURGER** 

**SALAD** 

**FISH** 