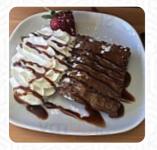

### The Coffee Tree Menu

https://menulist.menu
46 Bank Street, Scottish Borders, United Kingdom
+441896759900 - http://www.facebook.com/The-Coffee-Tree-500681903446966/









A **complete** menu of The Coffee Tree from Scottish Borders covering all 19 menus and drinks can be found here on the food list. For **seasonal or weekly deals**, please get in touch via phone or use the contact details provided on the website.

## The Coffee Tree Menu



#### Salads

SIDE SALAD

#### **Toast**

**TOAST** 

#### **Drinks**

**DRINKS** 

#### **Mexican Dishes**

**CHILLI SAUCE** 

#### **Hot Drinks**

**TEA** 

**COFFEE** 

# These Types Of Dishes Are Being Served



SOUP TOSTADAS SALAD

**PANINI** 

#### Ingredients Used



CHOCOLATE
CHEESE
ONION

**PICKLE** 

**BACON** 

**BEANS** 

**AVOCADO** 

**COCONUT** 

**MUSHROOMS** 

## The Coffee Tree Menu



## The Coffee Tree

46 Bank Street, Scottish Borders, United Kingdom

Opening Hours: Monday 09:00-16:00 Tuesday