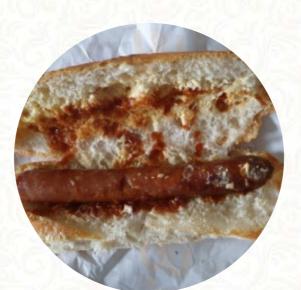

# **J Ayre Bakery Menu**

<u>https://menulist.menu</u> 275 Main Road, Bexley, United Kingdom +442083001465 - http://www.ayresbakers.co.uk/









Here you can find the <u>menu</u> of J Ayre Bakery in Bexley. At the moment, there are 11 dishes and drinks on the menu. You can inquire about **seasonal or weekly deals** via phone.



#### Desserts

CHOCOLATE CAKE

### Drinks

DRINKS

#### Dessert

DONUTS

### Hot Pies

SAUSAGE ROLL

# Hot Drinks

COFFEE TEA

#### Sandwiches

BLT B.L.T. B.L.T

#### These Types Of Dishes Are Being Served

CHICKEN LAMB BREAD

## Ingredients Used

CHOCOLATE CHEESE SAUSAGE ONION







275 Main Road, Bexley, United Kingdom

**Opening Hours:** Monday 07:30-17:30 Tuesday 07:30-17:30 Wednesday 07:30-17:30 Thursday 07:30-15:30 Friday 07:30-17:30 Saturday 07:30-17