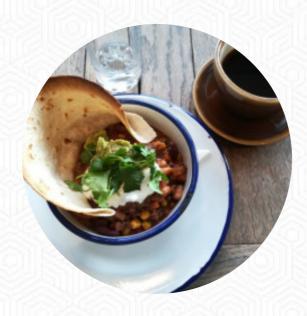

These Types Of Dishes Are Being Served

**MEAT** 

**BREAD** 

**SALAD** 

**TOSTADAS** 

**PANINI** 

Ingredients Used

**TOMATOES** 