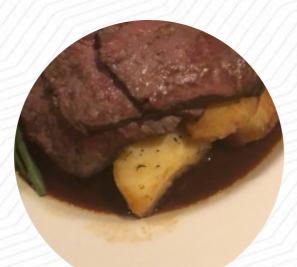

#### The Crown Menu

https://menulist.menu United Kingdom, Central Bedfordshire (+44)1462812433 - http://www.crownpub.co.uk



Here you can find the <u>menu</u> of The Crown in Central Bedfordshire. At the moment, there are **19** courses and drinks on the menu. You can inquire about **seasonal or weekly deals** via phone.

# The Crown Menu

#### Pasta

LINGUINE

## Fish Dishes

FISH AND CHIPS

### Drinks

DRINKS

### Rice

RISOTTO

### Starters & Salads

POTATO CHIPS

### Fish

SEA BASS



#### **Restaurant Category**

BAR VEGETARIAN

#### These Types Of Dishes Are Being Served

LAMB MEAT DESSERTS FISH

#### Ingredients Used



GARLIC PORK MEAT SCALLOPS

VEGETABLES SEAFOOD PRAWNS

WATERMELON

## The Crown Menu



The Crown

United Kingdom, Central Bedfordshire

**Opening Hours:** 

Su