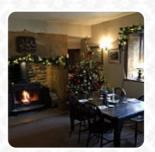

# Cat Head Inn

United Kingdom, South Somerset

**Opening Hours:** 

Sunday 12:00-15:00 Wednesday 12:00-15:00 18:30-22:00

Thursday 12:00-15:00 18:30-22:00 Friday 12:00-15:00 18:30-22:00 Saturday 12:00-15:00 18:30-22:00