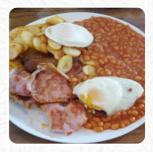

## **Breakfast**

**BIG BREAKFAST** 

## Ingredients Used

BACON
POTATOES
EGG

BEANS SAUSAGE TOMATO

**CHOCOLATE** 