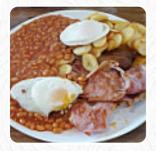

## **Breakfast**

**BIG BREAKFAST** 

## Ingredients Used

BACON
POTATOES
EGG

BEANS SAUSAGE TOMATO

**CHOCOLATE** 