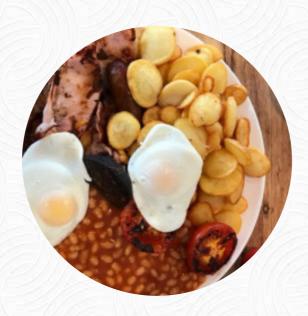

## **Breakfast**

**BIG BREAKFAST** 

## Ingredients Used

BACON
POTATOES
EGG

BEANS SAUSAGE TOMATO

**CHOCOLATE** 