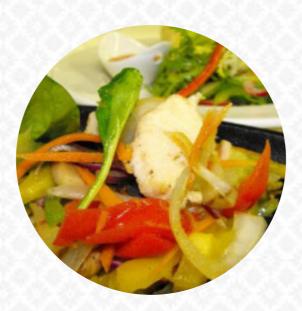

## Shelly's Menu

<u>https://menulist.menu</u> 8 Bold Street, Warrington Town Centre, United Kingdom +441925654000 - http://www.shellysrestaurant.eu



On this homepage, you can find the **complete** <u>menu</u> of Shelly's from Warrington. Currently, there are *19* menus and drinks up for grabs. For **seasonal or weekly deals**, please contact the owner of the restaurant directly. You can also contact them through their website.

# Shelly's Menu

#### **Salads**

SALAD

#### Toast

TOAST

# Sandwiches

CLUB SANDWICH

## Starters & Salads

POTATO CHIPS

## Fish

SMOKED SALMON

#### Mexican Dishes

CHILLI SAUCE



EGGS BENEDICT



#### **Restaurant Category**

VEGAN

Hot Drinks coffee tea

#### Ingredients Used

SAUSAGE BEANS MANGO EGG

#### These Types Of Dishes Are Being Served

SOUP