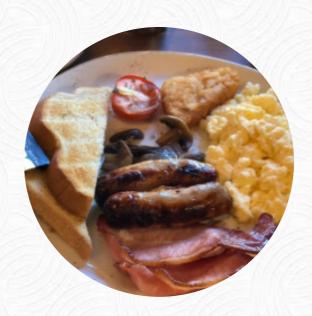

## The Eatery Menu

https://menulist.menu Saxon Way, Bedford, United Kingdom +441234910390 - http://theeaterygd.co.uk/

On this site, you can find the **complete <u>menu</u> of The Eatery** from Bedford. Currently, there are **19** menus and drinks up for grabs. For *seasonal or weekly deals*, please contact the owner of the restaurant directly. You can also contact them through their website.