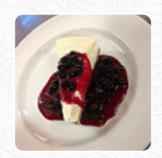

# The Royal Forest Menu

https://menulist.menu 4 Rangers Road, Waltham Forest, United Kingdom +442085237246 - https://www.brewersfayre.co.uk/en-gb/search









A complete <u>menu</u> of The Royal Forest from Waltham Forest covering all **19** menus and drinks can be found here on the food list. For **changing offers**, please get in touch via phone or use the contact details provided on the website.

# The Royal Forest Menu



## Salads

**COLESLAW** 

### Sandwiches

**CLUB SANDWICH** 

## Fish Dishes

**FISH AND CHIPS** 

### Side Dishes

NAN

### Chicken

**CHICKEN KATSU** 

#### Dessert

**BROWNIE** 

## **Hot Drinks**

**COFFEE** 

#### Indian

CHICKEN CURRY ROTI

# Ingredients Used

**POTATOES** 

**CHEESE** 

# These Types Of Dishes Are Being Served



CHICKEN
MEAT
TUNA STEAK

**DESSERTS** 

**PANINI** 

**BURGER** 

**FISH** 

**SALAD** 

# The Royal Forest Menu



# The Royal Forest

4 Rangers Road, Waltham Forest, United Kingdom

**