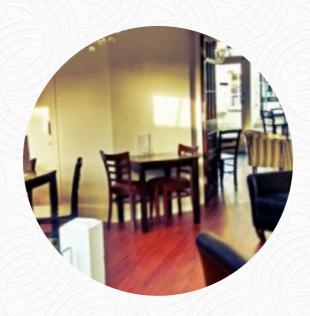

### The Patchwork Mouse Art Cafe

New Street, Stroud, United Kingdom

Opening Hours: Sunday 10:00-16:00 Tuesday 10:00-16:00 Wednesday 10:00-16:00 Thursday 10:00-16:00 Friday 11:00-17:30 Saturday 10:00-16:00 違gallery image