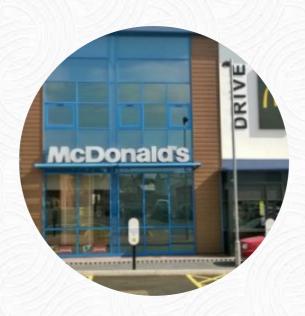

#### Mcdonald's Menu

https://menulist.menu Rutland Street, Erewash, United Kingdom

+441159441644 - https://www.mcdonalds.com/gb/en-gb.html?cid=RF:YEXT:GMB:8261434:Clicks:DIRSYN:

A complete menu of Mcdonald's from Erewash covering all 13 courses and drinks can be found here on the card. For seasonal or weekly deals, please get in touch via phone or use the contact details provided on the website. McDonald's Rutland Street Ilkeston is committed to providing quality food and quick service at an affordable price since 1974. Enjoy a variety of favorites including McCafé coffee, tasty breakfasts, and delicious burgers like the Quarter Pounder with Cheese and McPlant. Don't forget to check out the latest offers and order ahead on the MyMcDonald's app. Treat yourself to a visit at McDonald's Rutland Street Ilkeston. We can't wait to serve you!

## **Mcdonald's**

Rutland Street, Erewash, United Kingdom

Opening Hours: Sunday 00:00-23:59 Monday 00:00-23:59 Tuesday 00:00-23:59 Wednesday 00:00-23:59 Thursday 00:00-23:59 Friday 00:00-23:59 Saturday 00:00-23:59