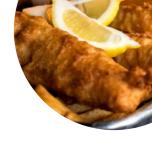

cluding lunchtime meals, pub classics like our own beer battered fish and chips, steaks, a popular grill menu, and our famous Safari Burgers featuring exotic meats such as Crocodile, Kobe, Kangaroo, and more. Additionally, we offer a live music venue hosting a variety of gig nights from Cabaret to Jazz to Punk. Our strong affiliation with Leeds CAMRA and our homebrewed beers 'The Burley Street Brewhouse' continue to flourish.

# The Fox And Newt Menu

#### Entrées

**BUFFALO WINGS** 

### Indian

ROTI

# Chicken Wings

Ingredients Used

BEEF

## Fish Dishes

FISH AND CHIPS FISH CHIPS

#### Drinks

DRINKS

#### BEER

#### Starters & Salads

FRENCH FRIES POTATO CHIPS

#### **Restaurant Category**

VEGAN DESSERT

#### These Types Of Dishes Are Being Served

SALAD ROAST BEEF FISH LAMB BURGER



# The Fox And Newt Menu



The Fox And Newt

9, Burley Street, Leeds, United Kingdom

**Opening Hours:** Sunday 12:00-23:00 Monday 12:00-23:00 Tuesday 12:00-23:00 Wednesday 12:00-23:00 Thursday 12:00-23:00 Friday 12:00-00:00 Saturday 12:00-00:00



Made with menulist.menu