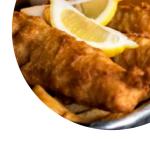

b classics like our own beer battered fish and chips, steaks, a popular grill menu, and our famous Safari Burgers featuring exotic meats such as Crocodile, Kobe, Kangaroo, and more. Additionally, we offer a live music venue hosting a variety of gig nights from Cabaret to Jazz to Punk. Our strong affiliation with Leeds CAMRA and our homebrewed beers 'The Burley Street Brewhouse' continue to flourish.

# The Fox And Newt Menu

#### Entrées

**BUFFALO WINGS** 

### Indian

ROTI

# Chicken Wings

Ingredients Used

BEEF

## Fish Dishes

FISH AND CHIPS FISH CHIPS

#### Drinks

DRINKS

#### BEER

#### Starters & Salads

FRENCH FRIES POTATO CHIPS

#### **Restaurant Category**

VEGAN DESSERT

#### These Types Of Dishes Are Being Served

SALAD ROAST BEEF FISH LAMB BURGER



# The Fox And Newt Menu



The Fox And Newt

9, Burley Street, Leeds, United Kingdom

**Opening Hours:** Sunday 12:00-23:00 Monday 12:00-23:00 Tuesday 12:00-23:00 Wednesday 12:00-23:00 Thursday 12:00-23:00 Friday 12:00-00:00 Saturday 12:00-00:00



Made with menulist.menu