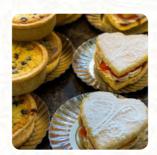

## Betty's Cafe And Tea Room Menu

https://menulist.menu
HighStreet, Hambleton, United Kingdom
+448004561919 - http://www.bettys.co.uk/cafe-tea-rooms/locations/northallerton









On this website, you can find the *complete* <u>menu</u> of Betty's Cafe And Tea Room from Hambleton. Currently, there are **19** menus and drinks available. For **changing offers**, please contact the restaurant owner directly. You can also contact them through their website.

# Betty's Cafe And Tea Room Menu



#### Sandwiches

**CHICKEN SALAD SANDWICH** 

## **Hot Drink**

**HOT CHOCOLATE** 

#### Salads

CHICKEN SALAD
SIDE SALAD

## **Hot Drinks**

**TEA** 

**COFFEE** 

## Coffee

**ESPRESSO** 

**DOUBLE ESPRESSO** 

# These Types Of Dishes Are Being Served



TOSTADAS CHICKEN

PANINI SALAD

## Ingredients Used

**SAUSAGE** 

**CHOCOLATE** 

**CHEESE** 

**TOMATOES** 

**SPINACH** 

**SEAFOOD** 

# Betty's Cafe And Tea Room Menu



# Betty's Cafe And Tea Room

HighStreet, Hambleto