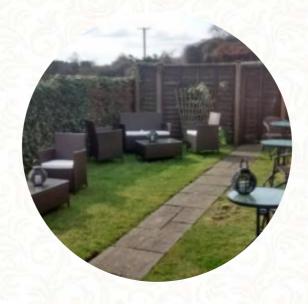

# The Wortwell Bell

52 High Road, South Norfolk, United Kingdom

Opening Hours: Sunday 12:00-20:00 Monday 12:00-22:00 Tuesday 17:00-22:00 Wednesday 12:00-22:00 Thursday 12:00-23:00 Friday 12:00-23:00 Saturday 12:00-23:00