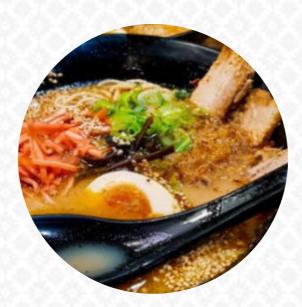

### Umai Menu

<u>https://menulist.menu</u> United Kingdom, Newham +448708200055 - http://www.japancentre.com



On this website, you can find the **complete** <u>menu</u> of **Umai** from Newham. Currently, there are **19** menus and drinks up for grabs. For *changing offers*, please contact the restaurant owner directly. You can also contact them through their website.

# Umai Menu



#### Sushi Rolls

SUSHI

# Seafood

PRAWN

# Sushi

SASHIMI

## Appetizer

TEMPURA

#### **Indian** CHICKEN CURRY

## Noodle

RAMEN



UDON

# Drinks

BEER DRINKS

## Japanese Specialties

CHICKEN TERIYAKI MISO SOUP

## These Types Of Dishes Are Being Served

SOUP NOODLES FISH

## Ingredients Used

MUSHROOMS EDAMAME TOFU MISO KIMCHI

# Umai Menu





United Kingdom, Newham

#### **Opening Hours:**

Sund