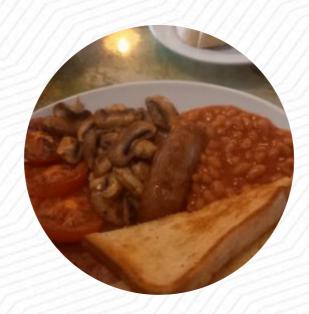

## Deli'mores Sandwich Menu

https://menulist.menu
The Borough, Epping Forest, United Kingdom
+441277295759









# Deli'mores Sandwich Menu



#### **Desserts**

**CHOCOLATE CAKE** 

#### Sandwiches

**EGG SANDWICH** 

## **Breakfast**

**BIG BREAKFAST** 

#### **Drinks**

**DRINKS** 

## Soft Drinks

**COLA** 

#### **Potatoes**

**HASH BROWNS** 

## Restaurant Category

**VEGAN** 

#### **Hot Drinks**

COFFEE

**TEA** 

# These Types Of Dishes Are Being Served

**BREAD** 

**TOSTADAS** 

**SALAD** 

**PANINI** 

## Ingredients Used

**CHOCOLATE** 

**BACON** 

**SAUSAGE** 

**BEANS** 

**MILK** 

**EGG** 

# Deli'mores Sandwich Menu



# Deli'mores Sandwich

The Borough, Epping Forest, United Kingdom

**Opening Hours:**