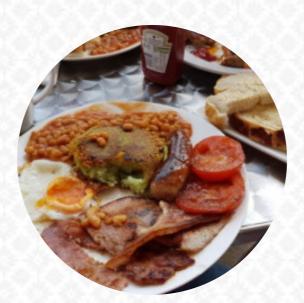

## Mottie Pie And Mash Menu

<u>https://menulist.menu</u> 34 Swanley Centre, Sevenoaks, United Kingdom







A complete <u>menu</u> of Mottie Pie And Mash from Sevenoaks covering all **8** menus and drinks can be found here on the card. For **seasonal or weekly deals**, please get in touch via phone or use the contact details provided on the website.

# Mottie Pie And Mash Menu

#### Sandwiches

BREAKFAST SANDWICH

#### Salad

MIXED SALAD

# Egg Dishes

OMELETTE

## 12" Oven-Baked Pizza

BEEFEATER

## Sauces

KETCHUP GRAVY

## Hot Drinks

TEA

#### COFFEE

#### These Types Of Dishes Are Being Served



SALAD

#### **Ingredients Used**

BACON SAUSAGE BEANS TOMATOES POTATOES EGG BUTTER

# Mottie Pie And Mash Menu



# Mottie Pie And Mash

34 Swanley Centre, Sevenoaks, United Kingdom **O