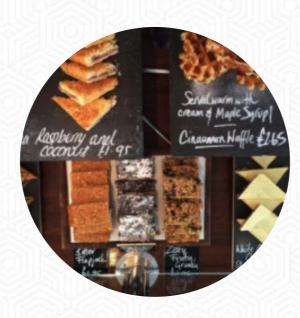

# Rhode Island Coffee Menu

https://menulist.menu Spindles Shopping Centre, Oldham, United Kingdom +441616335609

On this webpage, you can find the *complete* <u>menu</u> of Rhode Island Coffee from Oldham. Currently, there are **5** dishes and drinks available. For **changing offers**, please contact the owner of the restaurant directly. You can also contact them through their website.

### Vegetarian Dishes

**CARROT CAKE** 

## Coffee

MOCHA
CAPPUCCINO
CARAMEL LATTE