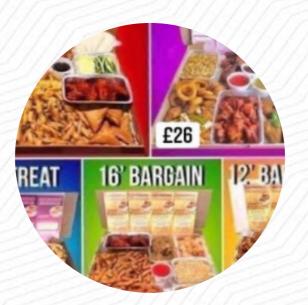

### Gastronomic Takeaway Menu

<u>https://menulist.menu</u> 68 Marsh House Lane, Warrington, United Kingdom +441925633776 - http://gastronomicwarrington.weebly.com/

Here you can find the <u>menu</u> of Gastronomic Takeaway in Warrington. At the moment, there are **16** meals and drinks on the menu. You can inquire about **changing offers** via phone.

### Seafood

PRAWN

Side Dishes RICE

Starters & Salads

Chicken Wings

WINGS

**Asian Specialties** 

**Chicken Dishes** SWEET AND SOUR CHICKEN

Fried Rice

FRIED RICE

Sauces

BBQ CURRY SAUCE

**Indian** PEPPER CHICKEN CHICKEN CURRY