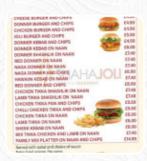

## Shaha Joli Menu

https://menulist.menu 16 Whalley Road, Hyndburn, United Kingdom +441254237297 - https://shahajoli.com/W4lm

On this website, you can find the **complete** menu of **Shaha Joli** from Hyndburn. Currently, there are **19** dishes and drinks available. For *changing offers*, please contact the owner of the restaurant directly. You can also contact them through their website.