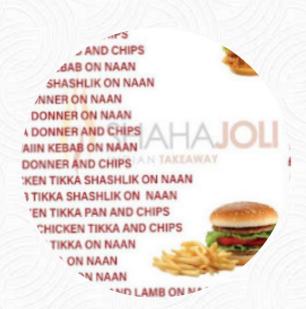

## Shaha Joli Menu

https://menulist.menu 16 Whalley Road, Hyndburn, United Kingdom +441254237297 - https://shahajoli.com/W4lm

On this website, you can find the **complete** menu of **Shaha Joli** from Hyndburn. Currently, there are **19** dishes and drinks available. For *changing offers*, please contact the owner of the restaurant directly. You can also contact them through their website.