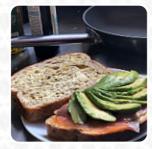

#### These Types Of Dishes Are Being Served

PANINI ICE CREAM BREAD PIZZA BURGER