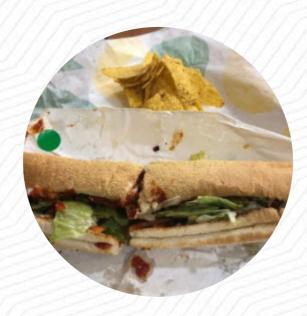

# These Types Of Dishes Are Being Served

**MEAT** 

**SALAD** 

**PANINI** 

**CHICKEN** 

#### **Ingredients Used**

**GINGER** 

**TUNA** 

**TOMATOES** 

**BACON** 

**TOMATO** 

**EGG** 

**CHEESE** 