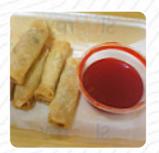

## Eatwise Menu

https://menulist.menu Sams Lane, Sandwell, United Kingdom +441215258088









A **comprehensive** menu of **Eatwise** from Sandwell covering all 7 dishes and drinks can be found here on the card. For **changing offers**, please get in touch via phone or use the contact details provided on the website.

## Eatwise Menu



### Burger

**BBQ PORK** 

## Seafood

**PRAWN** 

#### Side Dishes

**RICE** 

#### Sauces

BBQ

#### **Chicken Dishes**

**SWEET AND SOUR CHICKEN** 

#### Indian

**CHICKEN CURRY** 

PEPPER CHICKEN

**CHICKEN CURRY** 

# **Ingredients Used**

**EGG** 

**LETTUCE** 

**PORK MEAT** 

# These Types Of Dishes Are Being Served

**PASTA** 

**NOODLES** 

**CHICKEN** 

**TOSTADAS** 

# Eatwise Menu



# **Eatwise**

Sams Lane, Sandwell, United Kingdom

**Opening Hours:** Wednesday 17:00-23:00