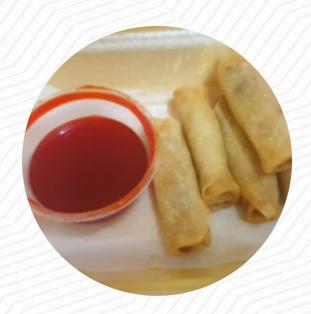

## Eatwise Menu

https://menulist.menu Sams Lane, Sandwell, United Kingdom +441215258088









A **comprehensive** menu of **Eatwise** from Sandwell covering all 7 dishes and drinks can be found here on the card. For **changing offers**, please get in touch via phone or use the contact details provided on the website.

## Eatwise Menu



### Burger

**BBQ PORK** 

## Seafood

**PRAWN** 

#### Side Dishes

**RICE** 

#### Sauces

BBQ

#### **Chicken Dishes**

**SWEET AND SOUR CHICKEN** 

#### Indian

**CHICKEN CURRY** 

PEPPER CHICKEN

**CHICKEN CURRY** 

# **Ingredients Used**

**EGG** 

**LETTUCE** 

**PORK MEAT** 

# These Types Of Dishes Are Being Served

**PASTA** 

**NOODLES** 

**CHICKEN** 

**TOSTADAS** 

# Eatwise Menu



# **Eatwise**

Sams Lane, Sandwell, United Kingdom

*