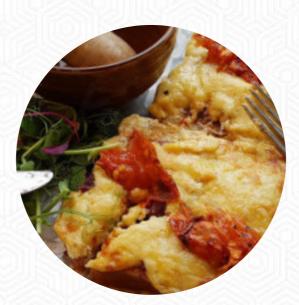

## Lola's Bakery Menu

https://menulist.menu

168 West End Ln, West Hampstead, North West London, England, NW6 1SD, United Kingdom

+442074311904 - http://www.lolasbakery.co.uk









On this site, you can find the **complete** <u>menu</u> of Lola's Bakery from North West London. Currently, there are **19** dishes and drinks up for grabs. For *changing offers*, please contact the owner of the restaurant directly. You can also contact them through their website.



Non Alcoholic Drinks

ALOE VERA

# Sandwiches

TUNA SANDWICH

# Breakfast

**BIG BREAKFAST** 

### **Restaurant Category**

VEGAN

#### Dessert

CHOCOLATE FUDGE CAKE BLUEBERRY PIE

#### Indian

CHAI CHAI LATTE

# Hot Drinks

COFFEE TEA

#### These Types Of Dishes Are Being Served

SANDWICH PANINI

#### **Ingredients Used**