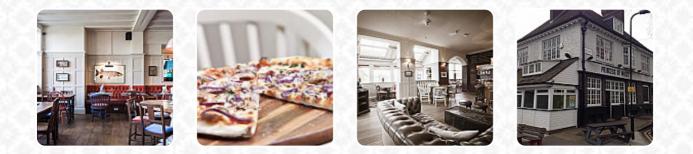

#### **Princess Of Wales Menu**

<u>https://menulist.menu</u> 146 Lea Bridge Rd, Hackney, United Kingdom (+44)2085333463 - http://www.princessofwalesclapton.co.uk/

A comprehensive menu of Princess Of Wales from Hackney covering all 14 courses and drinks can be found here on the menu. For changing offers, please get in touch via phone or use the contact details provided on the website. The Princess of Wales is a top-notch pub in Clapton that perfectly blends traditional London pub vibes with a first-rate bar and restaurant experience. Our menu features British classics like fish and chips, seasonal pies, and juicy burgers, as well as innovative, locally-sourced dishes. Enjoy cask ales, craft beers, wines, gins, vodkas, and rums while admiring the view of the River Lea. Visit us soon and discover the magic of the Princess of Wales.