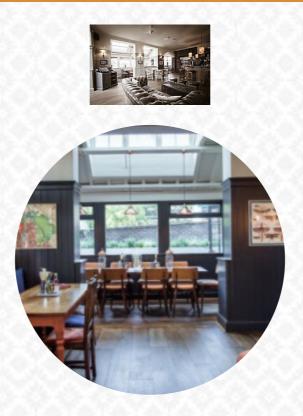

#### **Princess Of Wales Menu**

<u>https://menulist.menu</u> 146 Lea Bridge Rd, Hackney, United Kingdom (+44)2085333463 - http://www.princessofwalesclapton.co.uk/

A comprehensive menu of Princess Of Wales from Hackney covering all 14 courses and drinks can be found here on the menu. For changing offers, please get in touch via phone or use the contact details provided on the website. The Princess of Wales is a top-notch pub in Clapton that perfectly blends traditional London pub vibes with a first-rate bar and restaurant experience. Our menu features British classics like fish and chips, seasonal pies, and juicy burgers, as well as innovative, locally-sourced dishes. Enjoy cask ales, craft beers, wines, gins, vodkas, and rums while admiring the view of the River Lea. Visit us soon and discover the magic of the Princess of Wales.