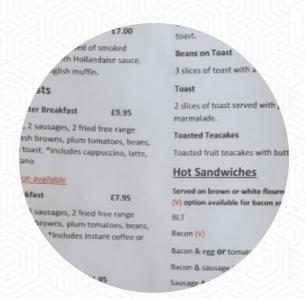

## Route 59 Cafe Menu

**Dessert** 

**BIKO** 

**Potatoes** 

**HASH BROWNS** 

American Food

**EGGS BENEDICT** 

**Hot Drink** 

**HOT CHOCOLATE** 

Coffee

**LATTE** 

Mexican-American Food

**EMPANADAS** 

**Breakfast** 

**SCRAMBLED EGGS** 

**BIG BREAKFAST** 

**Hot Drinks** 

**TEA** 

**COFFEE** 

These Types Of Dishes Are Being Served

**MEAT** 

**PANINI** 

**BURGER** 

**TOSTADAS** 

**Ingredients Used** 

**EGG** 

**SAUSAGE** 

**CHOCOLATE** 

**BACON** 

**PORK MEAT** 