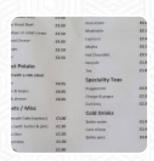

## Route 59 Cafe Menu

**Dessert** 

**BIKO** 

**Potatoes** 

**HASH BROWNS** 

American Food

**EGGS BENEDICT** 

**Hot Drink** 

**HOT CHOCOLATE** 

Coffee

**LATTE** 

Mexican-American Food

**EMPANADAS** 

**Breakfast** 

**SCRAMBLED EGGS** 

**BIG BREAKFAST** 

**Hot Drinks** 

**TEA** 

**COFFEE** 

These Types Of Dishes Are Being Served

**MEAT** 

**PANINI** 

**BURGER** 

**TOSTADAS** 

**Ingredients Used** 

**EGG** 

**SAUSAGE** 

**CHOCOLATE** 

**BACON** 

**PORK MEAT** 