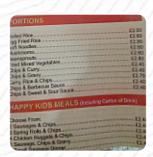

## The Great Wall Menu

Entrées

**SPRING ROLLS** 

Chicken

**CHICKEN WINGS** 

From The Grill

**RIBS** 

Indian

PEPPER CHICKEN

Rice Dishes

**EGG FRIED RICE** 

Chinese Dishes

**SWEET SOUR CHICKEN** 

**Chicken Dishes** 

**SWEET AND SOUR CHICKEN** 

Fried Rice

**FRIED RICE** 

**Breads & Rice** 

**SPECIAL FRIED RICE** 

Asian

**CHICKEN CHOW MEIN** 

**Fried Specialties** 

**CHOP SUEY** 

Restaurant Category

**VEGETARIAN** 

These Types Of Dishes Are Being Served

**MEAT** 

**CHICKEN** 

Ingredients Used

**VEGETABLES** 

**SHRIMP** 