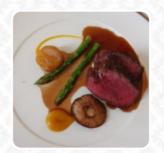

## These Types Of Dishes Are Being Served

SOUP

**BREAD** 

**FISH** 

**LOBSTER** 