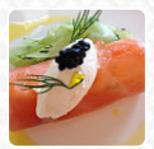

## These Types Of Dishes Are Being Served

SOUP

**BREAD** 

**FISH** 

**LOBSTER** 