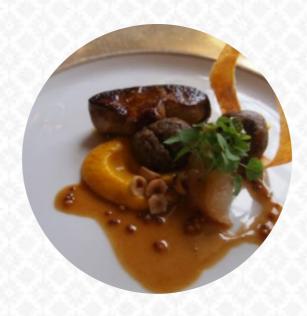

## These Types Of Dishes Are Being Served

SOUP

**BREAD** 

**FISH** 

**LOBSTER** 