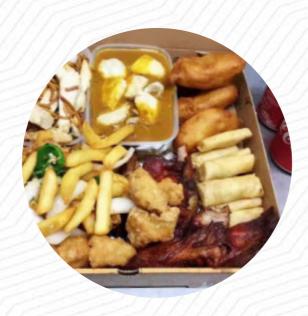

## China Palace Menu

Entrées

**SPRING ROLLS** 

Side Dishes

**RICE** 

Chicken

**CHICKEN WINGS** 

**Dessert** 

**PANCAKE** 

From The Grill

**RIBS** 

Indian

PEPPER CHICKEN

Chicken Dishes

**LEMON CHICKEN** 

**Rice Dishes** 

**EGG FRIED RICE** 

Chicken Wings

**WINGS** 

Restaurant Category

**GLUTEN FREE** 

These Types Of Dishes Are Being Served

**MEAT** 

**CHICKEN** 