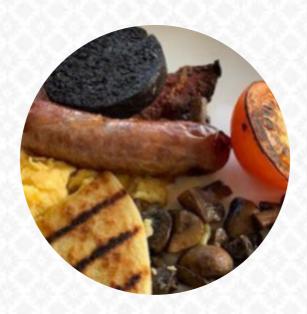

# These Types Of Dishes Are Being Served

**LAMB** 

**MUSSELS** 

**TUNA STEAK** 

**DESSERTS** 

**ICE CREAM** 

**FISH** 

## Ingredients Used

**SCALLOPS** 

**PORK MEAT** 

**CHOCOLATE** 

**CARAMEL** 

**HADDOCK** 

**SALMON** 

**SEAFOOD** 