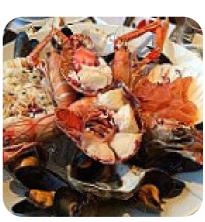

# These Types Of Dishes Are Being Served

**LAMB** 

**MUSSELS** 

**TUNA STEAK** 

**DESSERTS** 

**ICE CREAM** 

**FISH** 

## Ingredients Used

**SCALLOPS** 

**PORK MEAT** 

**CHOCOLATE** 

**CARAMEL** 

**HADDOCK** 

**SALMON** 

**SEAFOOD** 