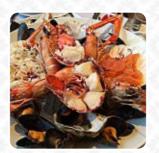

# These Types Of Dishes Are Being Served

**LAMB** 

**MUSSELS** 

**TUNA STEAK** 

**DESSERTS** 

**ICE CREAM** 

**FISH** 

## Ingredients Used

**SCALLOPS** 

**PORK MEAT** 

**CHOCOLATE** 

**CARAMEL** 

**HADDOCK** 

**SALMON** 

**SEAFOOD** 