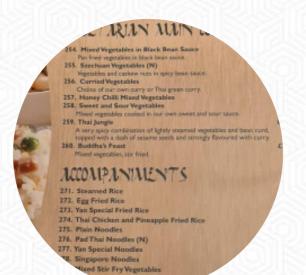

Yan Menu

<u>https://menulist.menu</u> Unit 4B Ashdale Drive, Westhill I-AB32 6LP, United Kingdom +441224746746 - http://yanrestaurant.com/



On this webpage, you can find the **complete** <u>menu</u> of Yan from <u>Westhill</u>. Currently, there are 19 menus and drinks available. For **changing offers**, please contact the restaurant owner directly. You can also contact them through their website.

# Yan Menu



## Entrées

SPRING ROLLS

#### **Pizza** FUSION PIZZA

# Gnocchi

GNOCCHI

# Seafood

PRAWN

# Drinks

DRINKS

#### Chicken CHILLI CHICKEN

#### **Indian** CHICKEN CURRY

Soft Drinks

LEMONADE

# Fried Rice

**Breads & Rice** SPECIAL FRIED RICE

## **Restaurant Category**

**GLUTEN FREE** 

## These Types Of Dishes Are Being Served

CHICKEN FISH

## Ingredients Used

CHILI VE