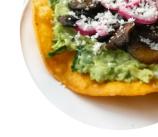

# These Types Of Dishes Are Being Served

**BURGER** 

**TOSTADAS** 

**TUNA STEAK** 

**PANINI** 

**FISH** 

**SALAD** 