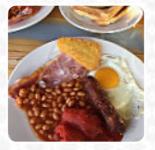

### Fish Dishes

FISH AND CHIPS
FISH & CHIPS

# Ingredients Used

SALMON
BEEF
PORK MEAT

**CHEESE** 