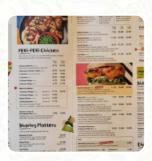

## Nando's Menu

#### https://menulist.menu

Derby Street, Leigh I-WN7 4PE, United Kingdom +441942608465 - https://www.nandos.co.uk









## Nando's Menu



#### Entrées

**CHICKEN & CHIPS** 

#### Drinks

**BEER** 

### Starters & Salads

**FRENCH FRIES** 

#### Main Course

**PERI PERI CHICKEN** 

## **Chicken Wings**

**WINGS** 

## **Condiments And Sauces**

**HUMMUS** 

## Restaurant Category

**DESSERT** 

## Ingredients Used

**CHEESE** 

#### Salads

**COLESLAW** 

**HALLOUMI SALAD** 

#### Chicken

**CHICKEN WINGS** 

**GRILLED CHICKEN** 

#### **Hot Drinks**

**COFFEE** 

**TEA** 

# These Types Of Dishes Are Being Served

**MEAT** 

**ICE CREAM** 

**CHICKEN** 

**BURGER** 

**SALAD** 

## Nando's Menu



## Nando's

Derby Street, Leigh I-WN7 4PE, United Kingdom

**Opening Hours:** 

Tuesday 11:00-20:00 Wednesday 11:30-22:00 Thursday 11:30-22:00 Friday 11:30-22:00 Saturday 11:30-22:00 Sunday 11:00-19:30 **≥*