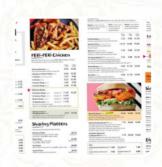

## Nando's Menu

#### https://menulist.menu

Derby Street, Leigh I-WN7 4PE, United Kingdom +441942608465 - https://www.nandos.co.uk









## Nando's Menu



#### Entrées

**CHICKEN & CHIPS** 

#### Drinks

**BEER** 

### Starters & Salads

**FRENCH FRIES** 

#### Main Course

**PERI PERI CHICKEN** 

## **Chicken Wings**

**WINGS** 

## **Condiments And Sauces**

**HUMMUS** 

## Restaurant Category

**DESSERT** 

## Ingredients Used

**CHEESE** 

#### Salads

**COLESLAW** 

**HALLOUMI SALAD** 

#### Chicken

**CHICKEN WINGS** 

**GRILLED CHICKEN** 

#### **Hot Drinks**

**COFFEE** 

**TEA** 

# These Types Of Dishes Are Being Served

**MEAT** 

**ICE CREAM** 

**CHICKEN** 

**BURGER** 

**SALAD** 

## Nando's Menu



## Nando's

Derby Street, Leigh I-WN7 4PE, United Kingdom

**Opening Hours:** 

Tuesday 11:00-20:00 Wednesday 11:30-22:00 Thursday 11:30-22:00 Friday 11:30-22:00 Saturday 11:30-22:00 Sunday 11:00-19:30 **≥**g