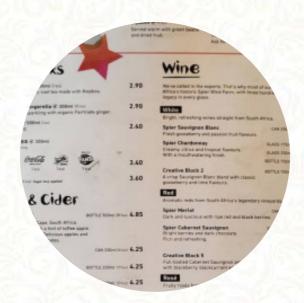

## Nando's Menu

#### https://menulist.menu

Derby Street, Leigh I-WN7 4PE, United Kingdom +441942608465 - https://www.nandos.co.uk









## Nando's Menu



#### Entrées

**CHICKEN & CHIPS** 

#### Drinks

**BEER** 

### Starters & Salads

**FRENCH FRIES** 

#### Main Course

**PERI PERI CHICKEN** 

## **Chicken Wings**

**WINGS** 

## **Condiments And Sauces**

**HUMMUS** 

## Restaurant Category

**DESSERT** 

## Ingredients Used

**CHEESE** 

#### Salads

**COLESLAW** 

**HALLOUMI SALAD** 

#### Chicken

**CHICKEN WINGS** 

**GRILLED CHICKEN** 

#### **Hot Drinks**

**COFFEE** 

**TEA** 

# These Types Of Dishes Are Being Served

**MEAT** 

**ICE CREAM** 

**CHICKEN** 

**BURGER** 

**SALAD** 

## Nando's Menu



## Nando's

Derby Street, Leigh I-WN7 4PE, United Kingdom

**Openin