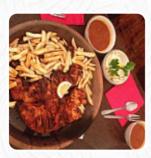

#### Side Dishes

RICE

**Chicken** GRILLED CHICKEN

**Beilagen Und Extras** CHILISAUCE

**From The Grill** 

**Mexican Dishes** Chilli sauce

Chicken Wings

WINGS

### These Types Of Dishes Are Being Served

CHICKEN MEAT SALAD TUNA STEAK LAMB BREAD