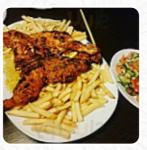

#### Side Dishes

RICE

**Chicken** GRILLED CHICKEN

**Beilagen Und Extras** CHILISAUCE

**From The Grill** 

**Mexican Dishes** Chilli sauce

Chicken Wings

WINGS

### These Types Of Dishes Are Being Served

CHICKEN MEAT SALAD TUNA STEAK LAMB BREAD