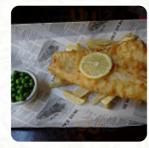

# The Anchor Tap Menu

<u>https://menulist.menu</u> 28 Horselydown Lane, Southwark, United Kingdom **+442074034637** 









On this webpage, you can find the *complete* <u>menu</u> of *The Anchor Tap* from Southwark. Currently, there are **10** courses and drinks available. For **seasonal or weekly deals**, please contact the restaurant owner directly. You can also contact them through their website.



#### Main Courses

NACHOS

#### Dessert

BROWNIE

## Bread

GARLIC BREAD

## **Restaurant Category**

BAR

# Fish Dishes

FISH CHIPS FISH AND CHIPS

## Drinks

DRINKS

#### BEER

#### **Ingredients Used**

CHOCOLATE BEEF GARLIC CORN

#### These Types Of Dishes Are Being Served

CHICKEN TUNA STEAK DESSERTS BURGER BREAD FISH





The Anchor Tap

28 Horselydown Lane, Southwark, United Kingdom

#### **Opening Hours:**

Monday 12:00 -23:30 Tuesday 12:00 -23:30 Wednesday 12:00 -23:30 Thursday 12:00 -23:30 Friday