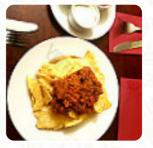

# The Anchor Tap Menu

<u>https://menulist.menu</u> 28 Horselydown Lane, Southwark, United Kingdom **+442074034637** 









On this webpage, you can find the *complete* <u>menu</u> of *The Anchor Tap* from Southwark. Currently, there are **10** courses and drinks available. For **seasonal or weekly deals**, please contact the restaurant owner directly. You can also contact them through their website.



#### Main Courses

NACHOS

#### Dessert

BROWNIE

## Bread

GARLIC BREAD

## **Restaurant Category**

BAR

# Fish Dishes

FISH CHIPS FISH AND CHIPS

## Drinks

DRINKS

#### BEER

#### **Ingredients Used**

CHOCOLATE BEEF GARLIC CORN

#### These Types Of Dishes Are Being Served

CHICKEN TUNA STEAK DESSERTS BURGER BREAD FISH





The Anchor Tap

28 Horselydown Lane, Southwark, United Kingdom

#### **Opening Hours:**

Monday 12:00 -23:30 Tuesday 12:00 -23:30 Wednesday 12:00 -23:30 Thursday 12:00 -23:30 Friday 12: