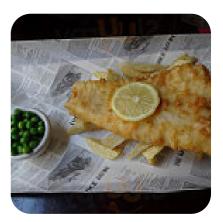

u</u> of *The Anchor Tap* from Southwark. Currently, there are **10** courses and drinks available. For **seasonal or weekly deals**, please contact the restaurant owner directly. You can also contact them through their website.



#### Main Courses

NACHOS

#### Dessert

BROWNIE

## Bread

GARLIC BREAD

## **Restaurant Category**

BAR

# Fish Dishes

FISH CHIPS FISH AND CHIPS

## Drinks

DRINKS

#### BEER

#### **Ingredients Used**

CHOCOLATE BEEF GARLIC CORN

#### These Types Of Dishes Are Being Served

CHICKEN TUNA STEAK DESSERTS BURGER BREAD FISH





The Anchor Tap

28 Horselydown Lane, Southwark, United Kingdom

#### **Opening Hours:**

Monday 12:00 -23:30 Tuesday 12:00 -23:30 Wednesday 12:00 -23:30 Thursday 12:00 -23:30 Friday 12:00 -23:30 Saturday 12:00 -23:30 Sunday 12:00 -23:00



Made with menulist.menu