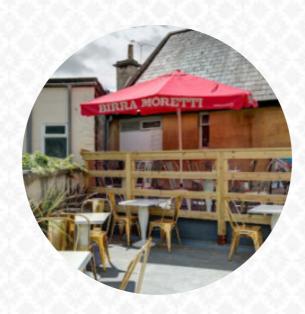

# The New Inn

23-24 Monmouth Place, Bath and North East Somerset, United Kingdom Opening Hours: Saturday 12:00-00:00 Sunday 12:00-23:00 Monday 04:00-23:00 Tuesday 04:00-23:00 Wednesday 04:00-23:00 Thursday 16:00-00:00 Friday 12:00-00:00