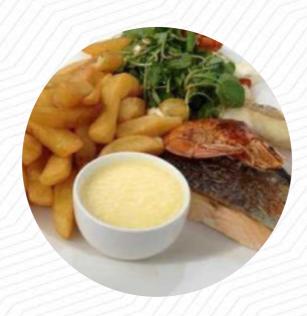

**PRAWNS** 

**PORK MEAT** 

**SALMON** 

**BEEF** 

**SCALLOPS** 

These Types Of Dishes Are Being Served

**FISH** 

**MEAT** 