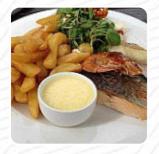

**PRAWNS** 

**PORK MEAT** 

**SALMON** 

**BEEF** 

**SCALLOPS** 

These Types Of Dishes Are Being Served

**FISH** 

**MEAT** 