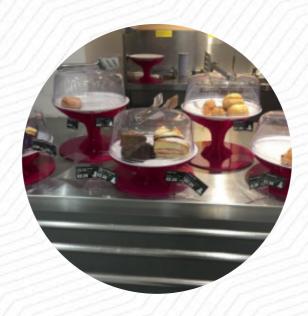

# Sainsburys Cafe Menu

https://menulist.menu Chapel Park, Fife, United Kingdom +441592640434









On this site, you can find the **complete <u>menu</u> of Sainsburys Cafe** from Fife. Currently, there are 2 meals and drinks available. For **seasonal or weekly deals**, please contact the owner of the restaurant directly. You can also contact them through their website.

# Sainsburys Cafe Menu



#### Side Dishes

**POTATO CHIPS** 

#### **Drinks**

**DRINKS** 

## Egg Dishes

**OMELETTE** 

## Restaurant Category

**GLUTEN FREE** 

#### **Dessert**

**MUFFINS** 

COOKIE

### **Hot Drinks**

**COFFEE** 

**TEA** 

# These Types Of Dishes Are Being Served

**TOSTADAS** 

SALAD

**FISH** 

## Ingredients Used

**CHOCOLATE** 

**EGG** 

**BUTTER** 

**PEAS** 

## Sainsburys Cafe Menu