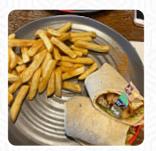

### Nando's Menu

https://menulist.menu
Broughton Retail Park, Flintshire, United Kingdom
+441244534936 - https://www.nandos.co.uk/eat/restaurants/broughton-park









A complete <u>menu</u> of Nando's from Flintshire covering all **4** courses and drinks can be found here on the food list. For **changing offers**, please get in touch via phone or use the contact details provided on the website. Nando's is famous for its flame-grilled PERi-PERi chicken inspired by Afro-Portuguese flavors. Our signature PERi-PERi chili spice is irresistibly addictive, whether you enjoy it in our restaurants, buy our grocery products, or opt for our convenient Nando's delivery service. Explore our menu online or find our delicious sauces and other products at your local supermarket.

# Nando's Menu



#### Salad

**GREEN SALAD** 

#### **Drinks**

**DRINKS** 

#### **Bread**

**GARLIC BREAD** 

## Restaurant Category

**VEGAN** 

#### Side Dishes

**MASHED POTATO**