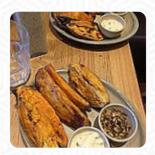

### Nando's Menu

https://menulist.menu
Broughton Retail Park, Flintshire, United Kingdom
+441244534936 - https://www.nandos.co.uk/eat/restaurants/broughton-park









A complete <u>menu</u> of Nando's from Flintshire covering all **4** courses and drinks can be found here on the food list. For **changing offers**, please get in touch via phone or use the contact details provided on the website. Nando's is famous for its flame-grilled PERi-PERi chicken inspired by Afro-Portuguese flavors. Our signature PERi-PERi chili spice is irresistibly addictive, whether you enjoy it in our restaurants, buy our grocery products, or opt for our convenient Nando's delivery service. Explore our menu online or find our delicious sauces and other products at your local supermarket.

# Nando's Menu



#### Salad

**GREEN SALAD** 

#### **Drinks**

**DRINKS** 

#### **Bread**

**GARLIC BREAD** 

## Restaurant Category

**VEGAN** 

#### Side Dishes

**MASHED POTATO** 

**R