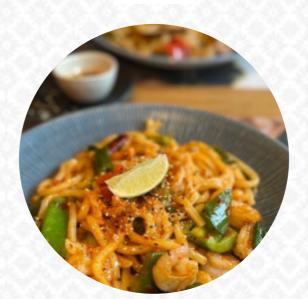

**RAMEN** 

Spezial-Nudeln

**UDON** 

Asian

**GYOZA** 

Restaurant Category

**VEGAN** 

These Types Of Dishes Are Being Served

**NOODLES** 

**TUNA STEAK** 

**CHICKEN** 

Ingredients Used

PRAWNS
PORK MEAT
EDAMAME

CHILI