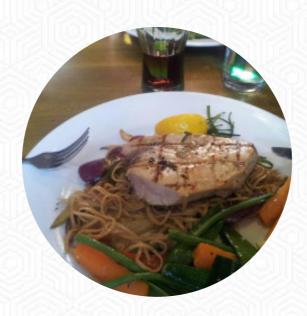

# The Elm Tree Menu

https://menulist.menu

Mansfield Road, Heath, North East Derbyshire, United Kingdom +441246850490,+441246494322 - http://www.theelmtreeheath.co.uk/

On this website, you can find the *complete* <u>menu</u> of *The Elm Tree* from North East Derbyshire. Currently, there are **19** dishes and drinks up for grabs. For **seasonal or weekly deals**, please contact the restaurant owner directly. You can also contact them through their website.