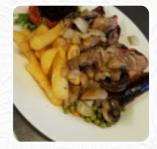

### These Types Of Dishes Are Being Served

TURKEY ROAST BEEF MEAT LAMB TUNA STEAK DESSERTS