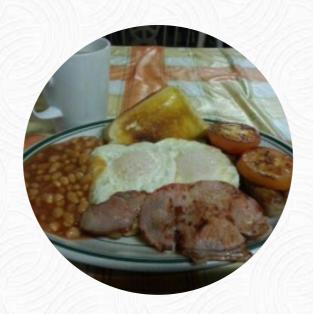

#### Ingredients Used

EGG BACON SAUSAGE

**MILK** 

**BEANS** 

**CHEESE** 

**TOMATO** 

**TOMATOES** 