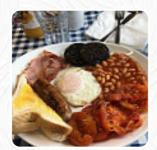

#### Ingredients Used

EGG BACON SAUSAGE

**MILK** 

**BEANS** 

**CHEESE** 

**TOMATO** 

**TOMATOES** 