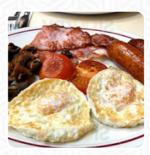

#### Jenny's Menu

https://menulist.menu 13 East Av, Hillingdon, United Kingdom +442085733450









A complete <u>menu</u> of Jenny's from Hillingdon covering all *2* menus and drinks can be found here on the card. For seasonal or weekly deals, please get in touch via phone or use the contact details provided on the website.



#### Fish Dishes

FISH AND CHIPS

# Hot Drinks

COFFEE

# Egg Dishes

OMELETTE

Coffee CAPPUCCINO

## **Restaurant Category**

VEGETARIAN MEXICAN



### These Types Of Dishes Are Being Served

BURGER

FISH

#### Dessert



PANCAKE MILKSHAKES APPLE PIE

### Ingredients Used

CHEESE BACON EGG TOMATOES

# Jenny's Menu





13 East Av, Hillingdon, United Kingdom

**Opening Hours:** 

Monday 8:30-21:00 Tuesday 8:30-21:00 Wednesday 8:30-21:00 Thursday 8:30-21:00 Friday 8:30-21:00 Sunday 10-20:00