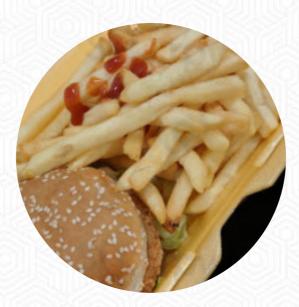

#### Jenny's Menu

https://menulist.menu 13 East Av, Hillingdon, United Kingdom +442085733450









A complete <u>menu</u> of Jenny's from Hillingdon covering all *2* menus and drinks can be found here on the card. For seasonal or weekly deals, please get in touch via phone or use the contact details provided on the website.



#### Fish Dishes

FISH AND CHIPS

# Hot Drinks

COFFEE

# Egg Dishes

OMELETTE

Coffee CAPPUCCINO

## **Restaurant Category**

VEGETARIAN MEXICAN



### These Types Of Dishes Are Being Served

BURGER

FISH

#### Dessert



PANCAKE MILKSHAKES APPLE PIE

### Ingredients Used

CHEESE BACON EGG TOMATOES

# Jenny's Menu





13 East Av, Hillingdon, United Kingdom

**Opening Hours:** 

Monday 8:30-21:00 Tuesday 8:30-21:00 Wednesday 8:30-21:00 Thursday 8:30-21:00 Fr